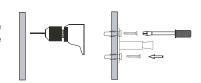

#### **INSTALLING ON WOODEN SURFACE**

For wooden surface, the mounting post can be secured by screwing the screws directly into the wall.

#### INSTALLING ONTO DRYWALL SURFACE

Using a drill, pre-drill holes for the anchors. Insert the anchors into the wall. The mounting post can be secured by screwing the screws into the anchors.

#### INSTALLING ONTO A SOLID SURFACE

Measure the dimensions carefully. Using a drill, pre-drill the holes. Secure the mounting post by screwing the screws into the wall.

Ø2"