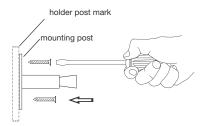

2. Using the Allen key provided, remove the holder post from the mounting post. Press the mounting post against marked post position on the wall and mark the screw hole positions.

NOTE: MAKE SURE THE ALLEN SCREW HOLE ON THE MOUNTING POST IS FACING DOWN WHEN SECURING TO WALL.