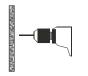

# **Installation Instructions**

- 3. Press the holder post over the mounting post. Align the holder and secure it by tightening the set screw.
- 4. Check the holder post to make sure it is firmly secured. If not, tighten the set screw with the Allen key.