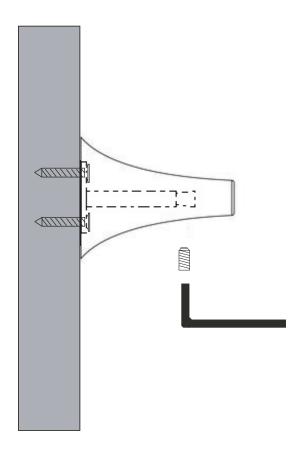

2. Using the Allen key provided, remove the holder post from the mounting post. Press the mounting post against marked post position on the wall and mark the screw hole positions.

NOTE: MAKE SURE THE ALLEN SCREW HOLE ON THE MOUNTING POST IS FACING DOWN WHEN SECURING TO WALL.

#### **INSTALLING ON WOODEN SURFACE**

For wooden surface, the mounting post can be secured by screwing the screws directly into the wall.

#### INSTALLING ONTO DRYWALL SURFACE

Using a drill, pre-drill holes for the anchors. Insert the anchors into the wall. The mounting post can be secured by screwing the screws into the anchors.

#### INSTALLING ONTO A SOLID SURFACE

Measure the dimensions carefully. Using a drill, pre-drill the holes. Secure the mounting post by screwing the screws into the wall.

Ø2"