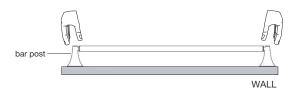

## Installation Instructions

1. Place the trim parts against the assigned wall location. Make sure the bar is leveled and the bar post positions are correct. Mark with pencil the bar post flange positions and remove the trims.