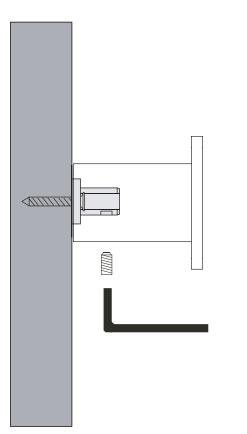

## Installation Instructions

1. Place the post against the assigned wall location. Make sure that the holder is leveled. Mark the holder post position.

2. Using the Allen key provided, remove the holder post from the mounting post. Press the mounting post against marked post position on the wall and mark the screw hole positions.

NOTE: MAKE SURE THE ALLEN SCREW HOLE ON THE MOUNTING POST IS FACING DOWN WHEN SECURING TO WALL.

# Installation Instructions

- 3. Press the holder post over the mounting post. Align the holder and secure it by tightening the set screw.
- 4. Check the holder post to make sure it is firmly secured. If not, tighten the set screw with the Allen key.