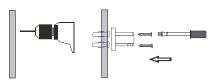

#### INSTALLING ON WOODEN SURFACE

For wooden surface, the mounting post can be secured by screwing the screws directly into the wall.

#### INSTALLING ONTO DRYWALL SURFACE

Using a drill, pre-drill holes for the anchors. Insert the anchors into the wall. The mounting post can be secured by screwing the screws into the anchors.

#### INSTALLING ONTO A SOLID SURFACE

Measure the dimensions carefully. Using a drill, pre-drill the holes. Secure the mounting post by screwing the screws into the wall.