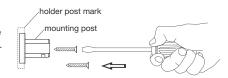

## Installation Instructions

1. Place the post against the assigned wall location. Make sure that the holder is leveled. Mark the holder post position.

2. Using the Allen key provided, remove the holder post from the mounting post. Press the mounting post against marked post position on the wall and mark the screw hole positions.