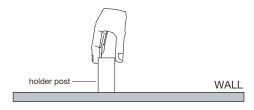

## Installation Instructions

1. Place the post against the assigned wall location. Make sure that the holder is leveled. Mark the holder post position.

2. Using the Allen key provided, remove the holder post from the mounting post. Press the mounting post against marked post position on the wall and mark the screw hole positions.