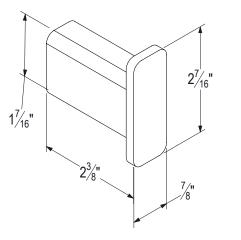

sition.



2. Using the Allen key provided, remove the holder post from the mounting post. Press the mounting post against marked post position on the wall and mark the screw hole positions.

NOTE: MAKE SURE THE ALLEN SCREW HOLE ON THE MOUNTING POST IS FACING DOWN WHEN SECURING TO WALL.

#### INSTALLING ON WOODEN SURFACE

For wooden surface, the mounting post can be secured by screwing the screws directly into the wall.



#### INSTALLING ONTO DRYWALL SURFACE

Using a drill, pre-drill holes for the anchors. Insert the anchors into the wall. The mounting post can be secured by screwing the screws into the anchors.



#### INSTALLING ONTO A SOLID SURFACE

Measure the dimensions carefully. Using a drill, pre-drill the holes. Secure the mounting post by screwing the screws into the wall.







### **KEEP THIS INSTRUCTION BOOKLET FOR FUTURE REFERENCE**

Important : Please register your product online at www.santecfaucet.com within 30 days of purchase. Santec reserves the right to request additional documents before servicing warranty requests.

# Installation Instructions

- 3. Press the holder post over the mounting post. Align the holder and secure it by tightening the set screw.
- 4. Check the holder post to make sure it is firmly secured. If not, tighten the set screw with the Allen key.