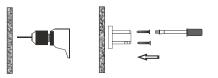

# Installation Instructions

- 3. Press the holder post over the mounting post. Align the holder and secure it by tightening the set screw.
- 4. Check the holder post to make sure it is firmly secured. If not, tighten the set screw with the Allen key.