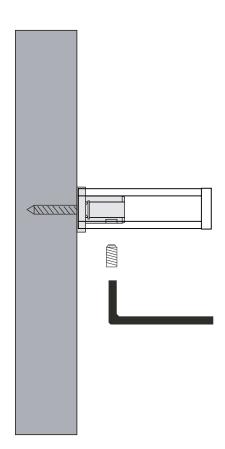

## Installation Instructions

 Place the post against the assigned wall location. Make sure that the holder is leveled. Mark the holder post position.

2. Using the Allen key provided, remove the holder post from the mounting post. Press the mounting post against marked post position on the wall and mark the screw hole positions.

NOTE: MAKE SURE THE ALLEN SCREW HOLE ON THE MOUNTING POST IS FACING DOWN WHEN SECURING TO WALL.

# **Installation Instructions**

- 3. Press the holder post over the mounting post. Align the holder and secure it by tightening the set screw
- 4. Check the holder post to make sure it is firmly secured. If not, tighten the set screw with the Allen key.