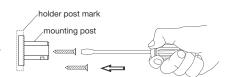

## Installation Instructions

 Place the post against the assigned wall location. Make sure that the holder is leveled. Mark the holder post position.

2. Using the Allen key provided, remove the holder post from the mounting post. Press the mounting post against marked post position on the wall and mark the screw hole positions.

NOTE: MAKE SURE THE ALLEN SCREW HOLE ON THE MOUNTING POST IS FACING DOWN WHEN SECURING TO WALL.