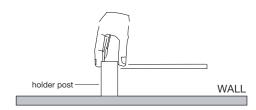

## Installation Instructions

 Place the post against the assigned wall location. Make sure that the holder is leveled. Mark the holder post position.

2. Using the Allen key provided, remove the holder post from the mounting post. Press the mounting post against marked post position on the wall and mark the screw hole positions.