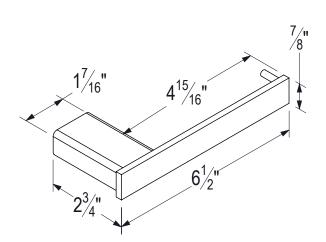

sition.



2. Using the Allen key provided, remove the holder post from the mounting post. Press the mounting post against marked post position on the wall and mark the screw hole positions.

NOTE: MAKE SURE THE ALLEN SCREW HOLE ON THE MOUNTING POST IS FACING DOWN WHEN SECURING TO WALL.

#### INSTALLING ON WOODEN SURFACE

For wooden surface, the mounting post can be secured by screwing the screws directly into the wall.



#### INSTALLING ONTO DRYWALL SURFACE

Using a drill, pre-drill holes for the anchors. Insert the anchors into the wall. The mounting post can be secured by screwing the screws into the anchors.



#### INSTALLING ONTO A SOLID SURFACE

Measure the dimensions carefully. Using a drill, pre-drill the holes. Secure the mounting post by screwing the screws into the wall.







#### KEEP THIS INSTRUCTION BOOKLET FOR FUTURE REFERENCE

Important: Please register your product online at www.santecfaucet.com within 30 days of purchase. Santec reserves the right to request additional documents before servicing warranty requests.

# **Installation Instructions**

- 3. Press the holder post over the mounting post. Align the holder and secure it by tightening the set screw
- 4. Check the holder post to make sure it is firmly secured. If not, tighten the set screw with the Allen key.