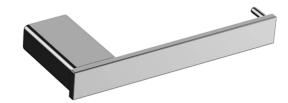

position.



2. Using the Allen key provided, remove the holder post from the mounting post. Press the mounting post against marked post position on the wall and mark the screw hole positions.

NOTE: MAKE SURE THE ALLEN SCREW HOLE ON THE MOUNTING POST IS FACING DOWN WHEN SECURING TO WALL.

#### INSTALLING ON WOODEN SURFACE

For wooden surface, the mounting post can be secured by screwing the screws directly into the wall.



#### INSTALLING ONTO DRYWALL SURFACE

Using a drill, pre-drill holes for the anchors. Insert the anchors into the wall. The mounting post can be secured by screwing the screws into the anchors.



#### INSTALLING ONTO A SOLID SURFACE

Measure the dimensions carefully. Using a drill, pre-drill the holes. Secure the mounting post by screwing the screws into the wall.







#### KEEP THIS INSTRUCTION BOOKLET FOR FUTURE REFERENCE

Important: Please register your product online at www.santecfaucet.com within 30 days of purchase. Santec reserves the right to request additional documents before servicing warranty requests.

# **Installation Instructions**

- 3. Press the holder post over the mounting post. Align the holder and secure it by tightening the set screw
- 4. Check the holder post to make sure it is firmly secured. If not, tighten the set screw with the Allen key.