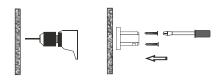

# **Installation Instructions**

- 3. Press the holder post over the mounting post. Align the holder and secure it by tightening the set screw
- 4. Check the holder post to make sure it is firmly secured. If not, tighten the set screw with the Allen key.