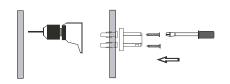

#### INSTALLING ON WOODEN SURFACE

For wooden surface, the mounting post can be secured by screwing the screws directly into the wall.

#### INSTALLING ONTO DRYWALL SURFACE

Using a drill, pre-drill holes for the anchors. Insert the anchors into the wall. The mounting post can be secured by screwing the screws into the anchors.

#### INSTALLING ONTO A SOLID SURFACE

Measure the dimensions carefully. Using a drill, pre-drill the holes. Secure the mounting post by screwing the screws into the wall.