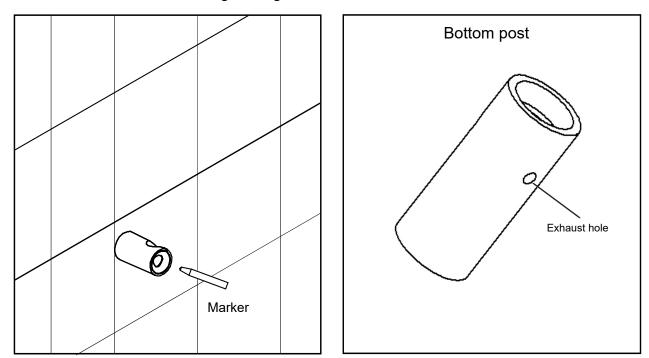

### Step 1:

Insert shower holder bracket onto the slide bar. Press down on the bracket lever to loosen the grip for ease of insert. The threaded end of the slide bar should be pointed upward.

Step 2:

After determining the slide bar's location on the wall use the bottom post and mark the hole (hole A) on the wall with a marker. The bottom post can be identified with its exhaust hole as shown in the right image below.

## Step 3:

Drill hole A on the mark. Inject the silicon into hole A and insert a toggle into it. Secure the bottom post to the wall using the screw(ST4X30).

Step 4:

Slightly screw the slide bar into the top post. Leave enough room for a marker and screw to be inserted through the post as shown below.