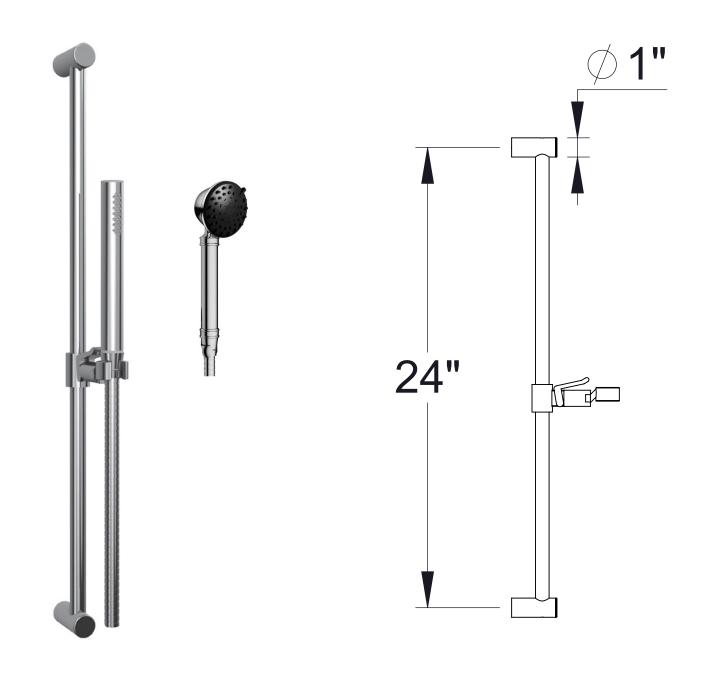

Rev. 4/21 Generic Personal hand shower slide bar

MODEL: SL-142 or 708452 WITH OPTIONAL VARIOUS HAND SHOWERS