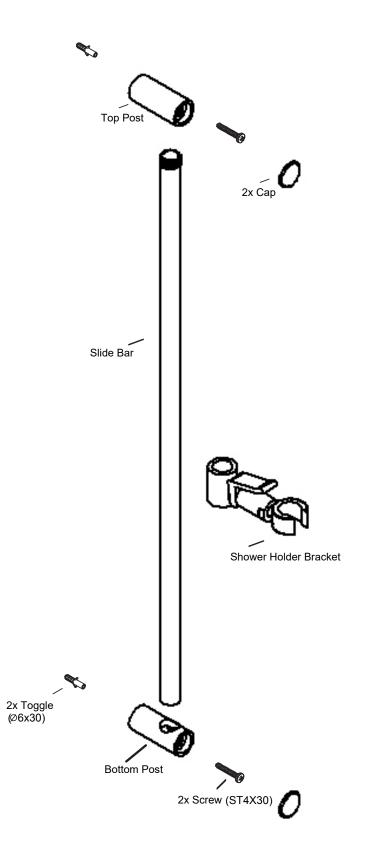

### Step 1:

Insert shower holder bracket onto the slide bar. Press down on the bracket lever to loosen the grip for ease of insert. The threaded end of the slide bar should be pointed upward.

Step 2:

After determining the slide bar's location on the wall use the bottom post and mark the hole (hole A) on the wall with a marker. The bottom post can be identified with its exhaust hole as shown in the right image below.

## Step 3:

Drill hole A on the mark. Inject the silicon into hole A and insert a toggle into it. Secure the bottom post to the wall using the screw(ST4X30).

Step 4:

Slightly screw the slide bar into the top post. Leave enough room for a marker and screw to be inserted through the post as shown below.

## Step 5:

Insert the non-threaded end of the slide bar assembly all the way into the bottom post that is mounted to the wall.

Step 6:

Mark the hole (hole B) with a marker. Remove the slide bar assembly. Proceed to drill hole B on the mark.

Step **7**: Inject the silicon into hole B and insert a toggle into it. Insert back the slide bar assembly all the way into the bottom post. Secure the top post to the wall using the screw(ST4X30).