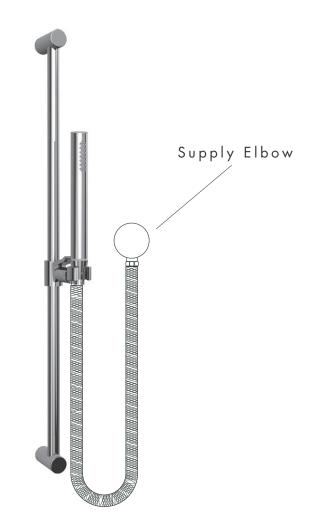

# OPTIONAL ASSEMBLY FOR HAND SHOWER HOSE CONNECTION TO SUPPLY ELBOW

Note: Position supply elbow according to personal preference per location of water source.

ATTACH THE HOSE PROPERLY BY FOLLOWING THE INSTRUCTIONS BELOW.

Attach the HEX NUT on the hose to the WATER SOURCE. Attach the CONICAL NUT at the other end of the hose to the HAND SHOWER.

Slip the spray assembly into the slotted groove of the Adjustable Bracket.

Move the adjustable bracket to desired height.