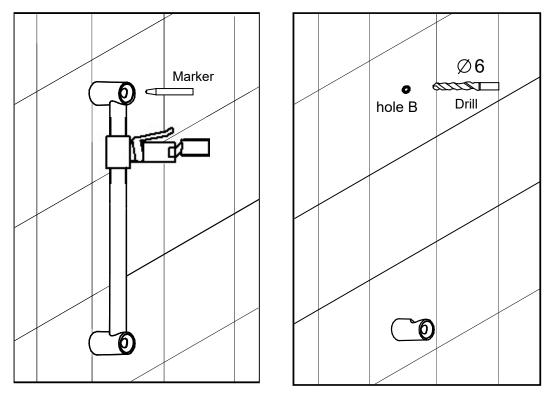

## Step 5:

Insert the non-threaded end of the slide bar assembly all the way into the bottom post that is mounted to the wall.

Step 6:

Mark the hole (hole B) with a marker. Remove the slide bar assembly. Proceed to drill hole B on the mark.

Step **7**: Inject the silicon into hole B and insert a toggle into it. Insert back the slide bar assembly all the way into the bottom post. Secure the top post to the wall using the screw(ST4X30).