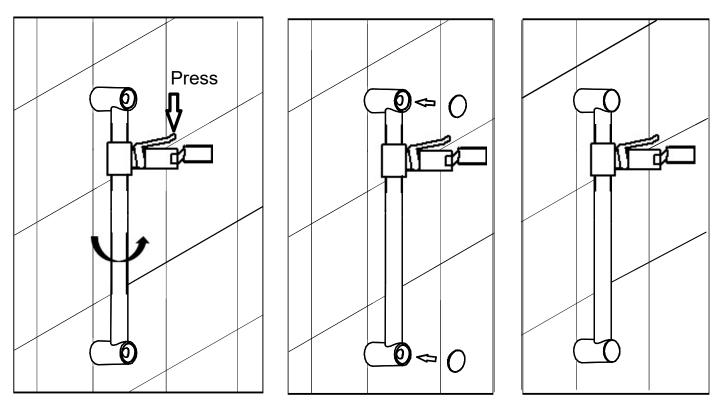

### Step **8:**

Press down on the bracket lever and rotate the slide bar into the top post until it is tightened. Put the caps onto the posts to cover. Installation is now complete.