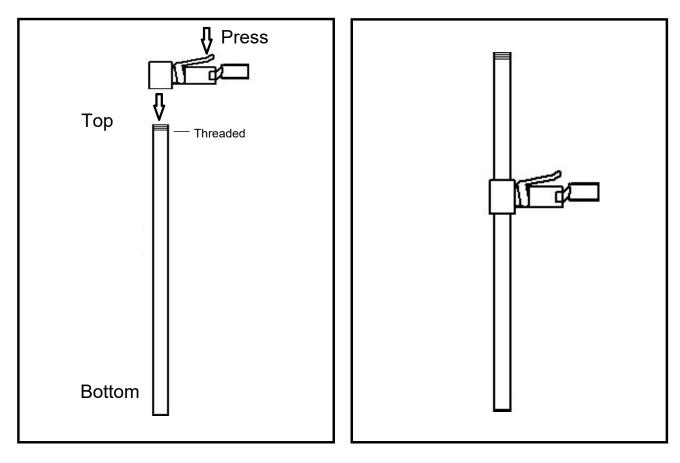

### Step 1:

Insert shower holder bracket onto the slide bar. Press down on the bracket lever to loosen the grip for ease of insert. The threaded end of the slide bar should be pointed upward.

Step 2:

After determining the slide bar's location on the wall use the bottom post and mark the hole (hole A) on the wall with a marker. The bottom post can be identified with its exhaust hole as shown in the right image below.

### Step **8:**

Press down on the bracket lever and rotate the slide bar into the top post until it is tightened. Put the caps onto the posts to cover. Installation is now complete.