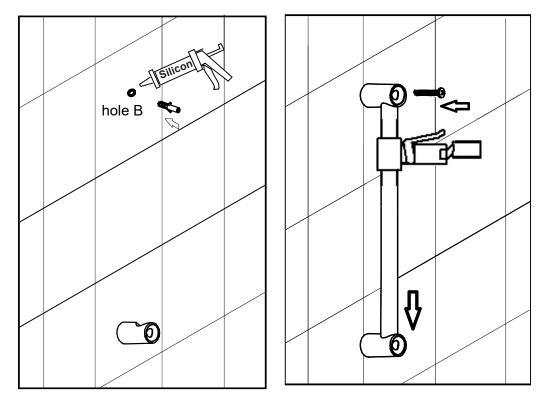

## Step 3:

Drill hole A on the mark. Inject the silicon into hole A and insert a toggle into it. Secure the bottom post to the wall using the screw(ST4X30).

Step 4:

Slightly screw the slide bar into the top post. Leave enough room for a marker and screw to be inserted through the post as shown below.

## Step 5:

Insert the non-threaded end of the slide bar assembly all the way into the bottom post that is mounted to the wall.

Step 6:

Mark the hole (hole B) with a marker. Remove the slide bar assembly. Proceed to drill hole B on the mark.

Step **7**: Inject the silicon into hole B and insert a toggle into it. Insert back the slide bar assembly all the way into the bottom post. Secure the top post to the wall using the screw(ST4X30).