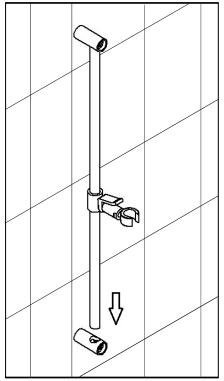

## Step 5:

Insert the non-threaded end of the slide bar assembly all the way into the bottom post that is mounted to the wall.

Step 6:

Mark the hole (hole B) with a marker. Remove the slide bar assembly. Proceed to drill hole B on the mark.