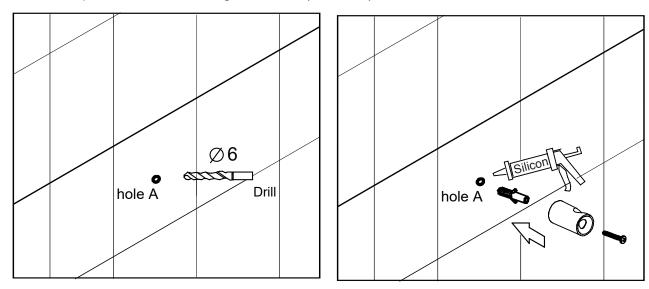

### Step 1:

Insert shower holder bracket onto the slide bar. Press down on the bracket lever to loosen the grip for ease of insert. The threaded end of the slide bar should be pointed upward.

Step 2:

After determining the slide bar's location on the wall use the bottom post and mark the hole (hole A) on the wall with a marker. The bottom post can be identified with its exhaust hole as shown in the right image below.

## Step 3:

Drill hole A on the mark. Inject the silicon into hole A and insert a toggle into it. Secure the bottom post to the wall using the screw(ST4X30).

Step 4:

Slightly screw the slide bar into the top post. Leave enough room for a marker and screw to be inserted through the post as shown below.