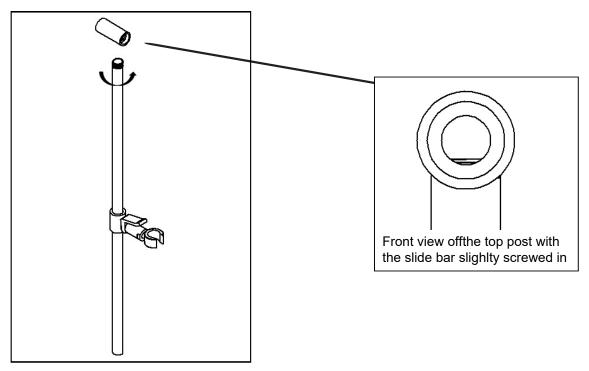

## Step 3:

Drill hole A on the mark. Inject the silicon into hole A and insert a toggle into it. Secure the bottom post to the wall using the screw(ST4X30).

Step 4:

Slightly screw the slide bar into the top post. Leave enough room for a marker and screw to be inserted through the post as shown below.